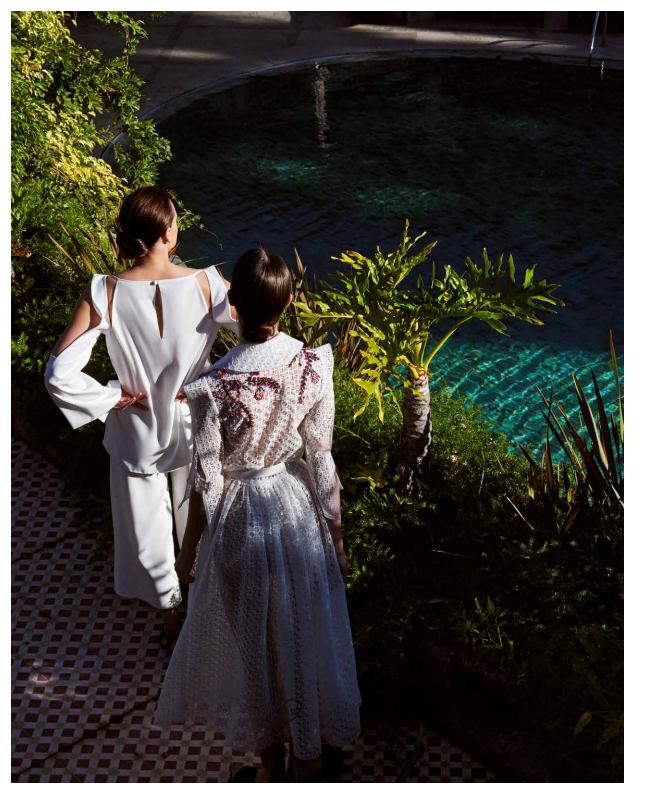

By day, silhouettes are easy and carefree. Tailored separates, capri pants, short suits and, the shirtdress reinvented. Geometric cut-out details and guipure lace mimic the "Claustra" facades on balconies from the 60s. In a contrast romantic mood, billowy dresses and wrap front blouses with exaggerated bell sleeves captured in the lightest of fabrics sashay to the motion of Spinnaker sails flying on the Azur.

The palette of crisp white and gentle sorbets offset by the vibrant colour pop of Capri Lemon, Pool Green, Petunia Purple, Azur Blue, Portofino Coral and Crystal Pink is punctuated with applique 3D embroidery featuring Poppies, Lavender, floral bouquets and water droplets.