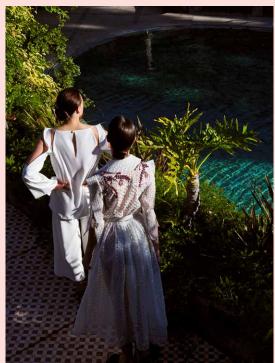

As the sun sets, ripple-like ruffles and origami pleats come out to play. Luscious layers of tulle and transparent fabrics, adorned with glistening embellishment capture a dappled impressionistic light, while delicate metallic thread embroidery channels festoon lights and outdoor parties.