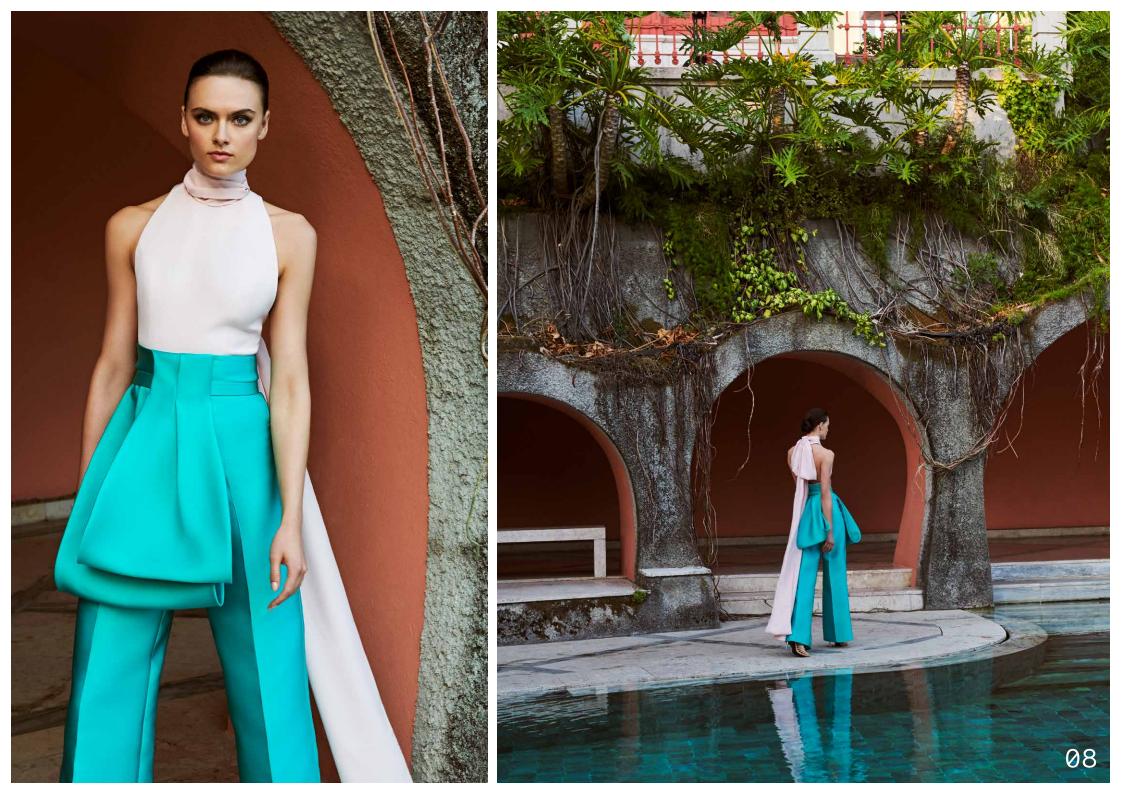

The palette of crisp white and gentle sorbets offset by the vibrant colour pop of Capri Lemon, Pool Green, Petunia Purple, Azur Blue, Portofino Coral and Crystal Pink is punctuated with applique 3D embroidery featuring Poppies, Lavender, floral bouquets and water droplets.

The brand's signature structured silhouettes and fabric manipulation is highlighted at cocktail hour, evoking a sense of the heady evenings on the Cote d'Azur where she reigns resplendent in tailored jumpsuits and daring gowns with asymmetric shoulders, plunging necklines and sweeping capes finished with abstract bows and liquid paillette trompe-l'oeil overlays.