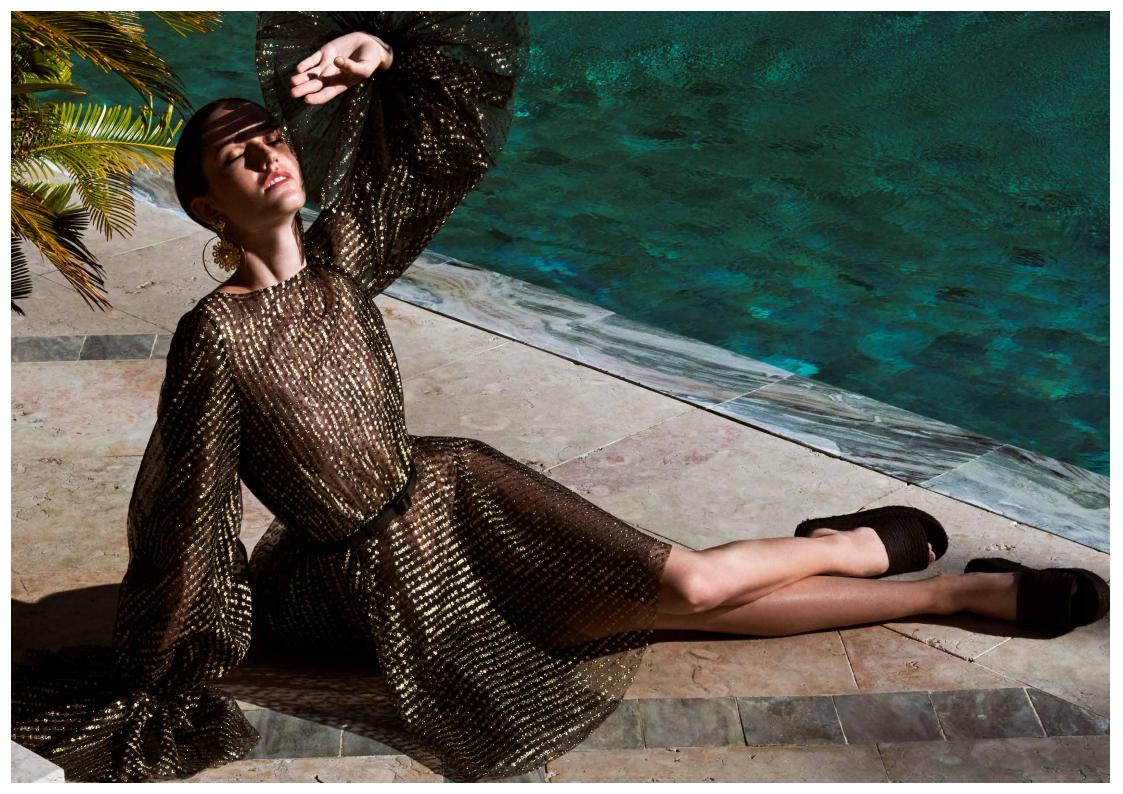

As the sun sets, ripple-like ruffles and origami pleats come out to play. Luscious layers of tulle and transparent fabrics, adorned with glistening embellishment capture a dappled impressionistic light, while delicate metallic thread embroidery channels festoon lights and outdoor parties.