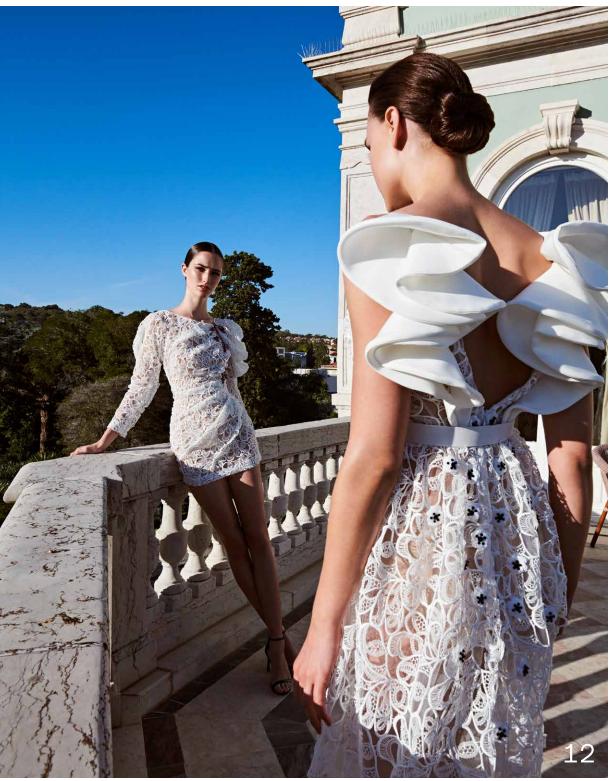

By day, silhouettes are easy and carefree. Tailored separates, capri pants, short suits and, the shirtdress reinvented. Geometric cut-out details and guipure lace mimic the "Claustra" facades on balconies from the 60s. In a contrast romantic mood, billowy dresses and wrap front blouses with exaggerated bell sleeves captured in the lightest of fabrics sashay to the motion of Spinnaker sails flying on the Azur.

As the sun sets, ripple-like ruffles and origami pleats come out to play. Luscious layers of tulle and transparent fabrics, adorned with glistening embellishment capture a dappled impressionistic light, while delicate metallic thread embroidery channels festoon lights and outdoor parties.