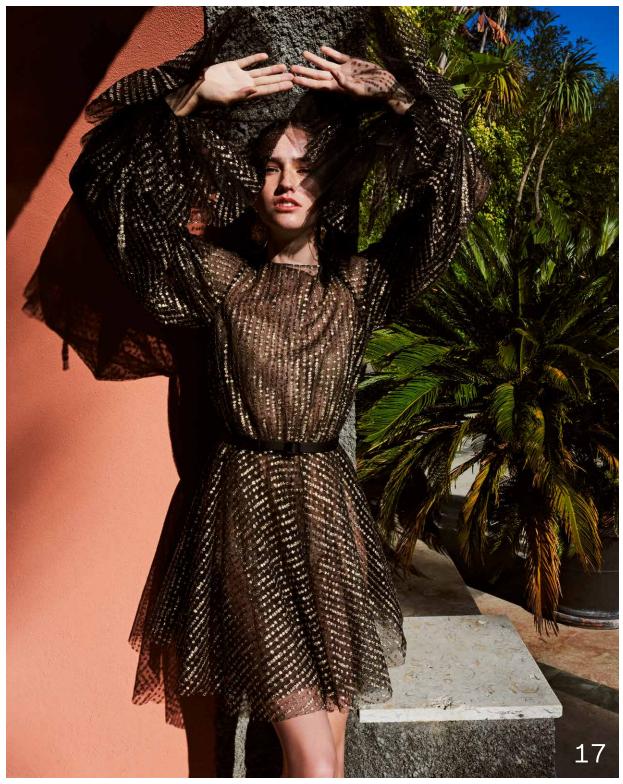

As the sun sets, ripple-like ruffles and origami pleats come out to play. Luscious layers of tulle and transparent fabrics, adorned with glistening embellishment capture a dappled impressionistic light, while delicate metallic thread embroidery channels festoon lights and outdoor parties.