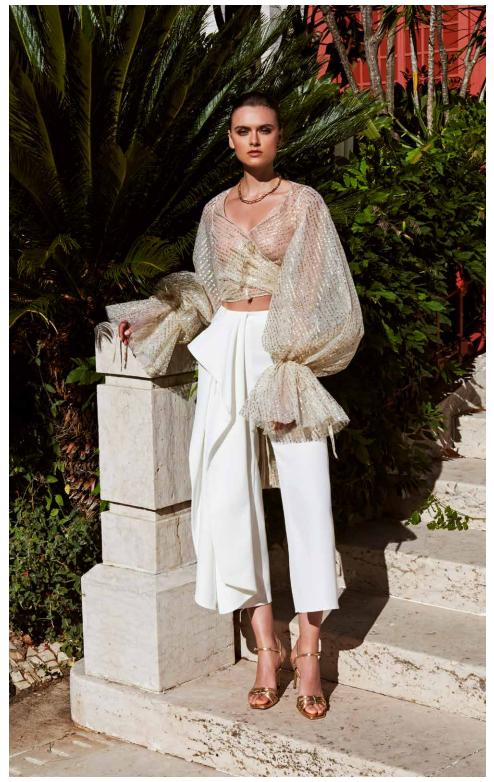

By day, silhouettes are easy and carefree. Tailored separates, capri pants, short suits and, the shirtdress reinvented. Geometric cut-out details and guipure lace mimic the "Claustra" facades on balconies from the 60s. In a contrast romantic mood, billowy dresses and wrap front blouses with exaggerated bell sleeves captured in the lightest of fabrics sashay to the motion of Spinnaker sails flying on the Azur.

As the sun sets, ripple-like ruffles and origami pleats come out to play. Luscious layers of tulle and transparent fabrics, adorned with glistening embellishment capture a dappled impressionistic light, while delicate metallic thread embroidery channels festoon lights and outdoor parties.