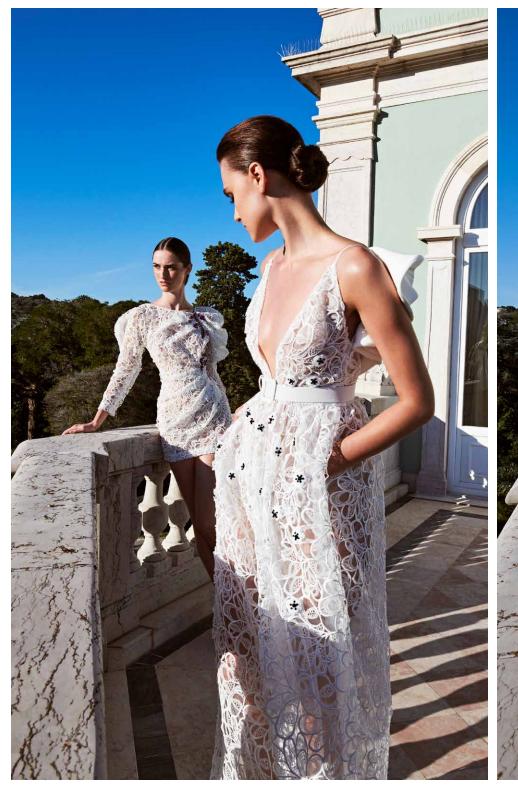

By day, silhouettes are easy and carefree. Tailored separates, capri pants, short suits and, the shirtdress reinvented. Geometric cut-out details and guipure lace mimic the "Claustra" facades on balconies from the 60s. In a contrast romantic mood, billowy dresses and wrap front blouses with exaggerated bell sleeves captured in the lightest of fabrics sashay to the motion of Spinnaker sails flying on the Azur.