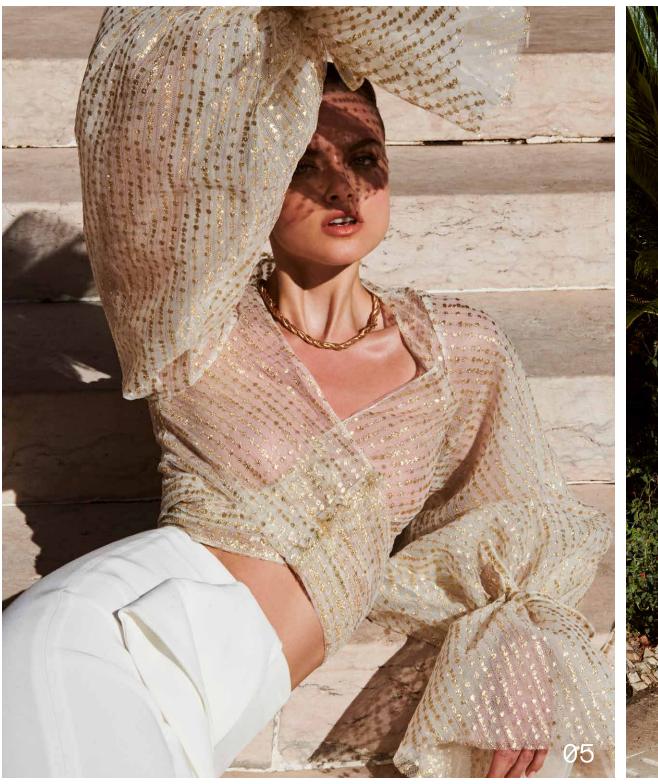

By day, silhouettes are easy and carefree. Tailored separates, capri pants, short suits and, the shirtdress reinvented. Geometric cut-out details and guipure lace mimic the "Claustra" facades on balconies from the 60s. In a contrast romantic mood, billowy dresses and wrap front blouses with exaggerated bell sleeves captured in the lightest of fabrics sashay to the motion of Spinnaker sails flying on the Azur.

As the sun sets, ripple-like ruffles and origami pleats come out to play. Luscious layers of tulle and transparent fabrics, adorned with glistening embellishment capture a dappled impressionistic light, while delicate metallic thread embroidery channels festoon lights and outdoor parties.