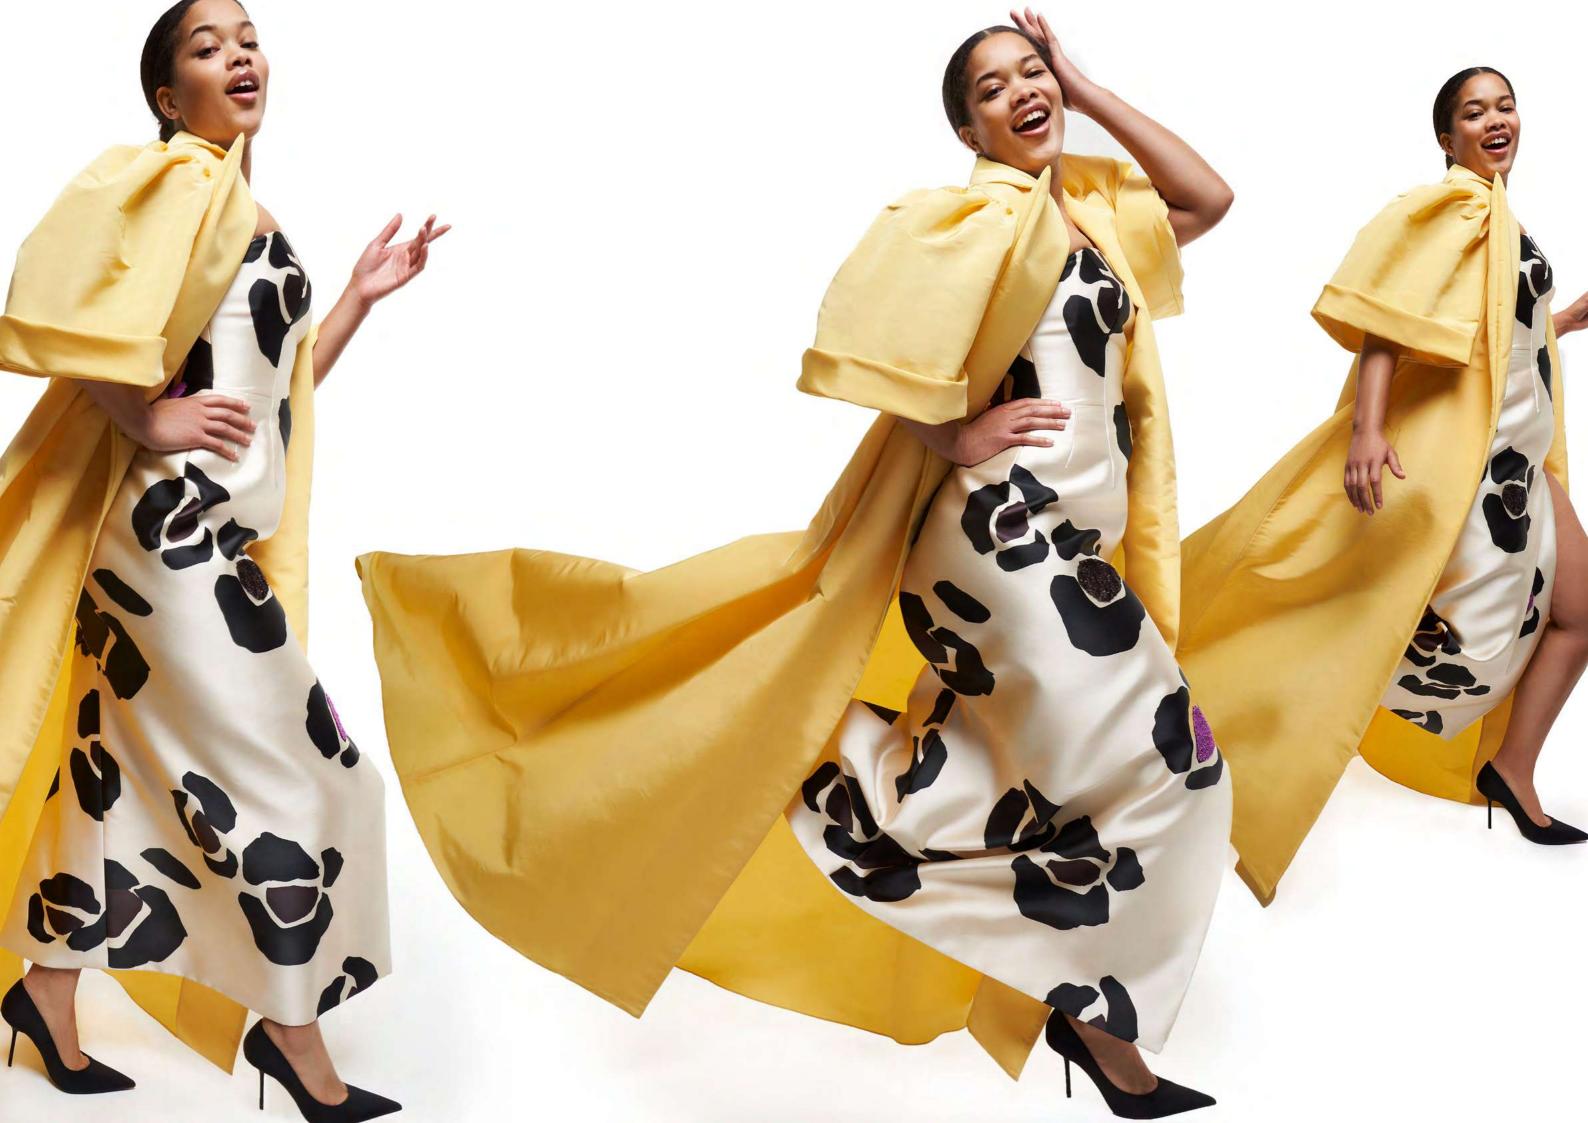

What remains intact is the 'joie de vivre' of the AZZI & OSTA woman, more confident than ever in Season 8. - She thrives at a challenge and makes an impact with her presence, the Bianca Jagger of this generation. Season 8 saw inspiration through the 80s glitz and glam, with modern tweaks seen in the abstract approach of decades of greatest hits - the flared pants, vintage power suits, party dresses, and a vibrant palette that is a blend of empire yellow, velvet purple, brunette brown with power pink, nighttime blue, swan white, perfect black and envy green.

The AZZI & OSTA signature volumes and architectural structures have made room for more skin this season, bold cutouts and high-slits bringing out a playful flair. A flair that is brought to life through the abstract shaped embroideries seen across selected pieces - created using a unique metalwork technique newly introduced this season.