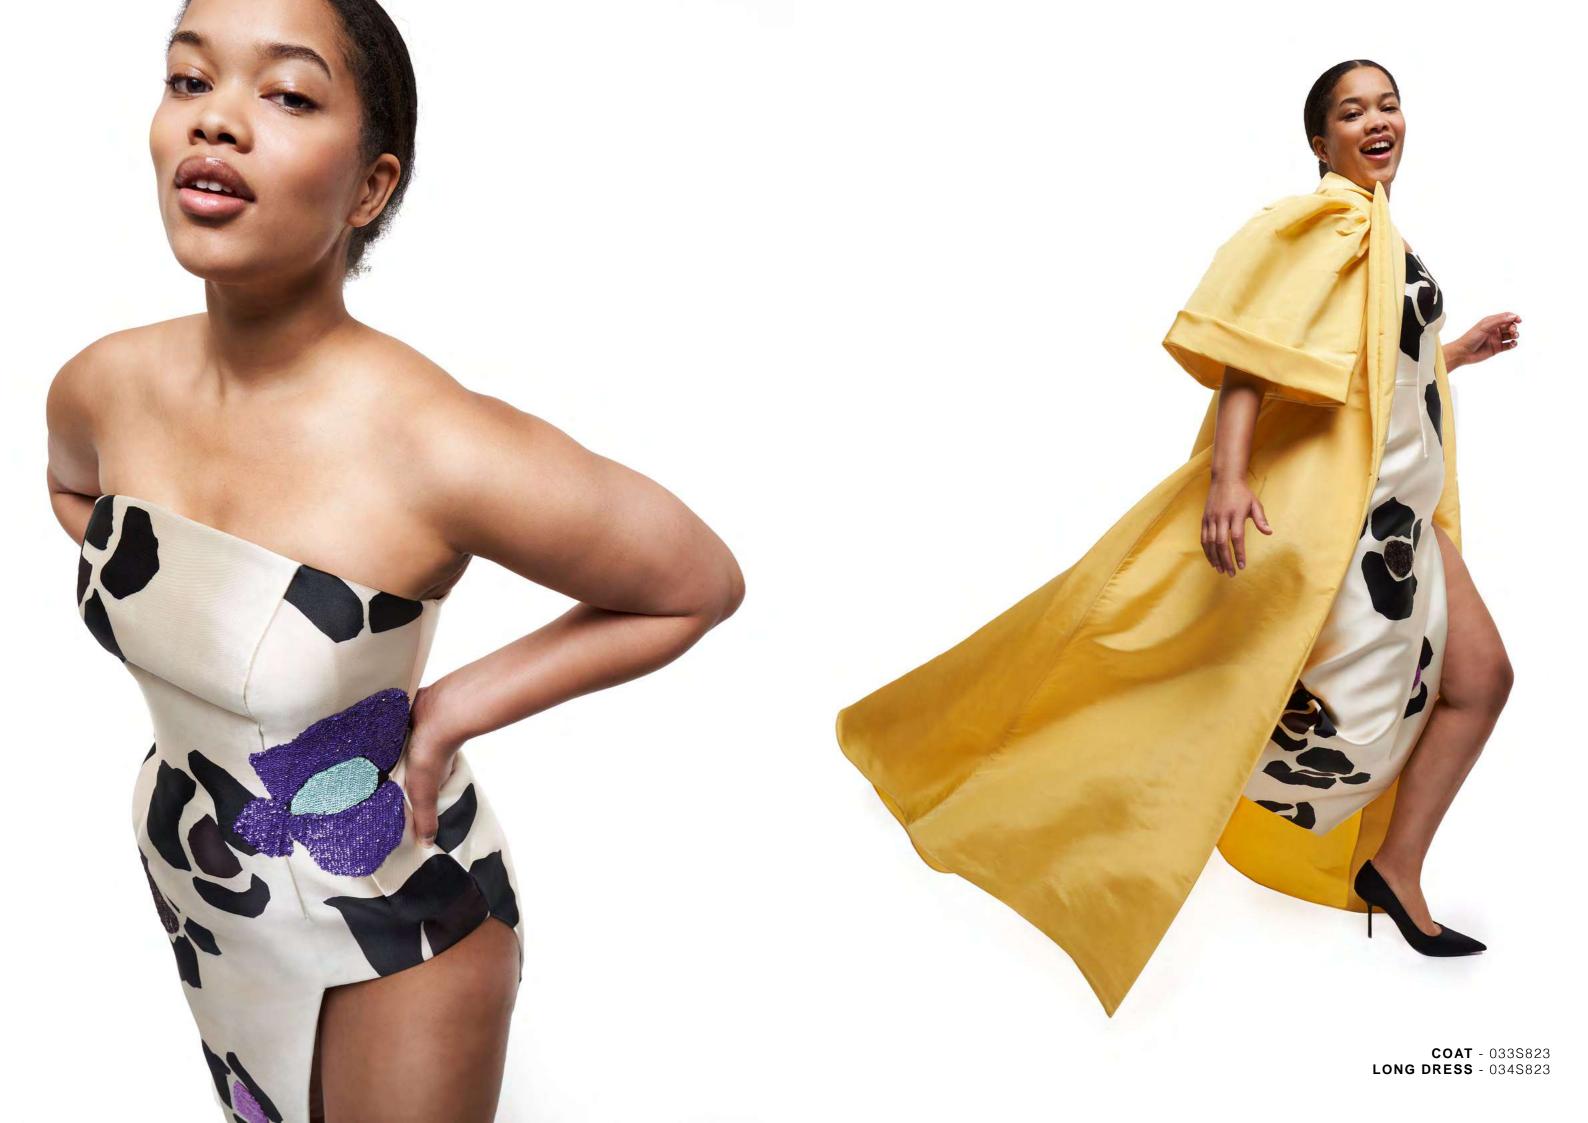

What remains intact is the 'joie de vivre' of the AZZI & OSTA woman, more confident than ever in Season 8. - She thrives at a challenge and makes an impact with her presence, the Bianca Jagger of this generation. Season 8 saw inspiration through the 80s glitz and glam, with modern tweaks seen in the abstract approach of decades of greatest hits - the flared pants, vintage power suits, party dresses, and a vibrant palette that is a blend of empire yellow, velvet purple, brunette brown with power pink, nighttime blue, swan white, perfect black and envy green.

This collection is designed for the young-spirited and daring, effortless yet ambitious real woman of today that finds her individuality curated in each piece. It compliments all body types through its sculpted silhouettes and sharp modern lines with a subdued vintage touch.

The AZZI & OSTA signature volumes and architectural structures have made room for more skin this season, bold cutouts and high-slits bringing out a playful flair. A flair that is brought to life through the abstract shaped embroideries seen across selected pieces - created using a unique metalwork technique newly introduced this season.