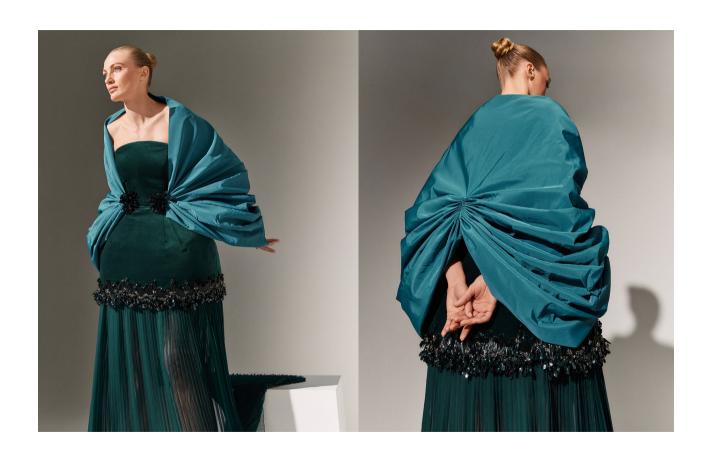

The collection is meticulously crafted using the finest materials, including sumptuous silk crepes, silk faille, intricate handmade flowers, moiré, Dentelle de Lyon, and plush velvets. The pieces are adorned with 3D silk organza maze embroidery, voluminous double satin layers, opulent taffeta skirts, and ethereal embroidered tulle tails. Bejeweled tassels of crystals and pearls add a touch of glamor, while faux leather flowers and sculptural gazar elements create depth and texture. The inclusion of pleated tulle and handcrafted surfaces made from twisted and tied tubes of satin further demonstrates AZZI & OSTA's dedication to pushing the boundaries of traditional craftsmanship.

The color palette is a visual delight, encompassing a spectrum of hues including sand, ivory white, luminous citrine, midnight blues, liquid silver, mauve orchid, tangerine, gold, crimson red, teal, and ebony. Each color is selected to evoke a range of emotions and moods, inspired by the places visited and daydreams that influence the collection's narrative.