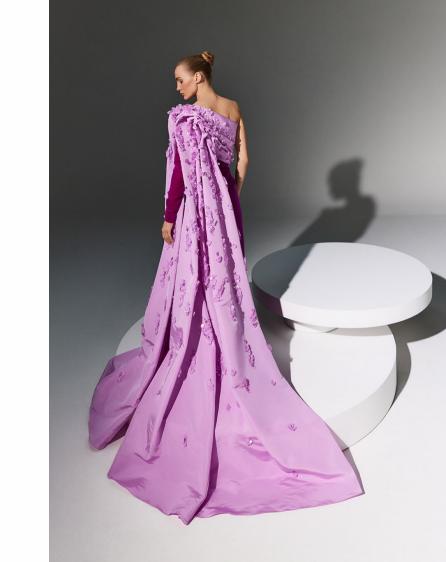

The collection is meticulously crafted using the finest materials, including sumptuous silk crepes, silk faille, intricate handmade flowers, moiré, Dentelle de Lyon, and plush velvets. The pieces are adorned with 3D silk organza maze embroidery, voluminous double satin layers, opulent taffeta skirts, and ethereal embroidered tulle tails. Bejeweled tassels of crystals and pearls add a touch of glamor, while faux leather flowers and sculptural gazar elements create depth and texture. The inclusion of pleated tulle and handcrafted surfaces made from twisted and tied tubes of satin further demonstrates AZZI & OSTA's dedication to pushing the boundaries of traditional craftsmanship.

The color palette is a visual delight, encompassing a spectrum of hues including sand, ivory white, luminous citrine, midnight blues, liquid silver, mauve orchid, tangerine, gold, crimson red, teal, and ebony. Each color is selected to evoke a range of emotions and moods, inspired by the places visited and daydreams that influence the collection's narrative.