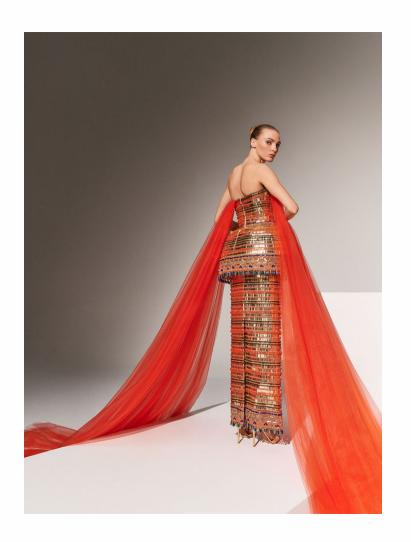

The color palette is a visual delight, encompassing a spectrum of hues including sand, ivory white, luminous citrine, midnight blues, liquid silver, mauve orchid, tangerine, gold, crimson red, teal, and ebony. Each color is selected to evoke a range of emotions and moods, inspired by the places visited and daydreams that influence the collection's narrative.

In a nod to modernity, the collection features new craftsmanship exploration with the "Red Coral" look, introducing innovative elements such as bold red silk double satin, an origami-inspired bust and the hood's interior adorned with intricate hand-beaded sequins and crystals. A sheer tulle corset at the waist provides a delicate, ethereal touch, while flared skirts made from tied and woven silk satin tubes add a dynamic texture to the ensembles. These pieces showcase AZZI & OSTA's commitment to fabric experimentation and manipulation, offering a fresh perspective on couture.