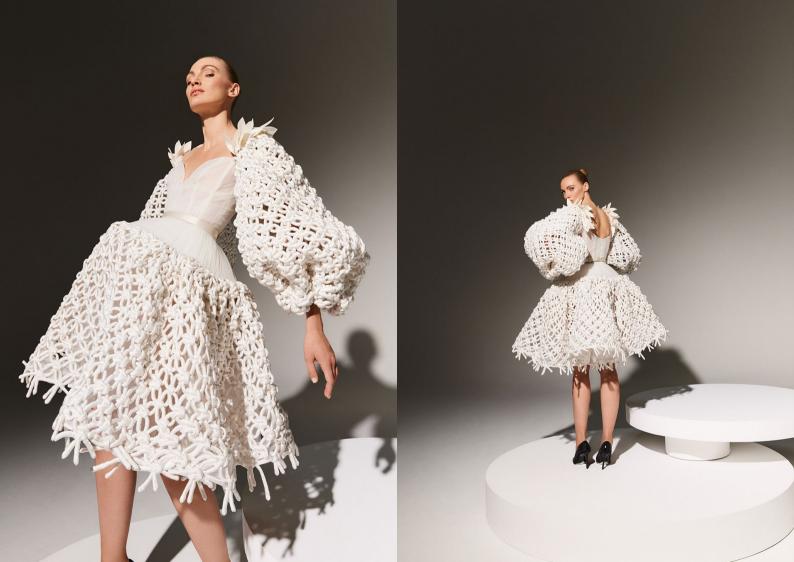

The collection is meticulously crafted using the finest materials, including sumptuous silk crepes, silk faille, intricate handmade flowers, moiré, Dentelle de Lyon, and plush velvets. The pieces are adorned with 3D silk organza maze embroidery, voluminous double satin layers, opulent taffeta skirts, and ethereal embroidered tulle tails. Bejeweled tassels of crystals and pearls add a touch of glamor, while faux leather flowers and sculptural gazar elements create depth and texture. The inclusion of pleated tulle and handcrafted surfaces made from twisted and tied tubes of satin further demonstrates AZZI & OSTA's dedication to pushing the boundaries of traditional craftsmanship.

In a nod to modernity, the collection features new craftsmanship exploration with the "Red Coral" look, introducing innovative elements such as bold red silk double satin, an origami-inspired bust and the hood's interior adorned with intricate hand-beaded sequins and crystals. A sheer tulle corset at the waist provides a delicate, ethereal touch, while flared skirts made from tied and woven silk satin tubes add a dynamic texture to the ensembles. These pieces showcase AZZI & OSTA's commitment to fabric experimentation and manipulation, offering a fresh perspective on couture.