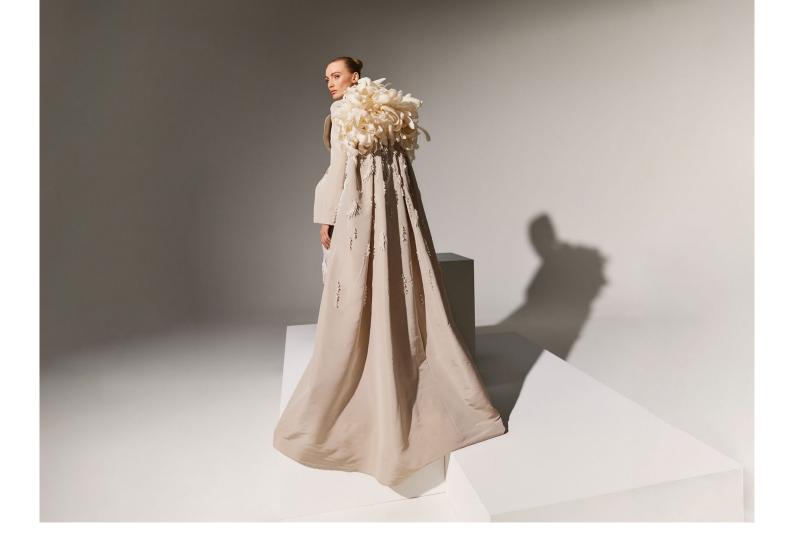

The collection is meticulously crafted using the finest materials, including sumptuous silk crepes, silk faille, intricate handmade flowers, moiré, Dentelle de Lyon, and plush velvets. The pieces are adorned with 3D silk organza maze embroidery, voluminous double satin layers, opulent taffeta skirts, and ethereal embroidered tulle tails. Bejeweled tassels of crystals and pearls add a touch of glamor, while faux leather flowers and sculptural gazar elements create depth and texture. The inclusion of pleated tulle and handcrafted surfaces made from twisted and tied tubes of satin further demonstrates AZZI & OSTA's dedication to pushing the boundaries of traditional craftsmanship.

The color palette is a visual delight, encompassing a spectrum of hues including sand, ivory white, luminous citrine, midnight blues, liquid silver, mauve orchid, tangerine, gold, crimson red, teal, and ebony. Each color is selected to evoke a range of emotions and moods, inspired by the places visited and daydreams that influence the collection's narrative.