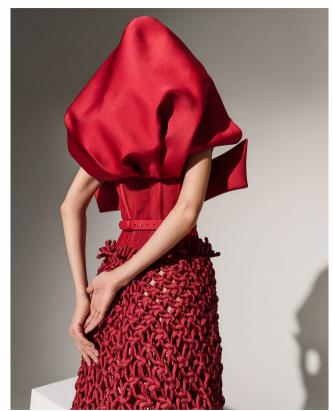

In a nod to modernity, the collection features new craftsmanship exploration with the "Red Coral" look, introducing innovative elements such as bold red silk double satin, an origami-inspired bust and the hood's interior adorned with intricate hand-beaded sequins and crystals. A sheer tulle corset at the waist provides a delicate, ethereal touch, while flared skirts made from tied and woven silk satin tubes add a dynamic texture to the ensembles. These pieces showcase AZZI & OSTA's commitment to fabric experimentation and manipulation, offering a fresh perspective on couture.