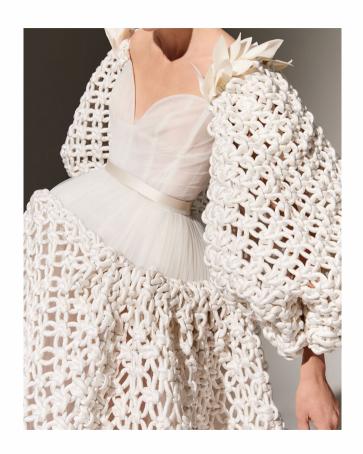

The collection is meticulously crafted using the finest materials, including sumptuous silk crepes, silk faille, intricate handmade flowers, moiré, Dentelle de Lyon, and plush velvets. The pieces are adorned with 3D silk organza maze embroidery, voluminous double satin layers, opulent taffeta skirts, and ethereal embroidered tulle tails. Bejeweled tassels of crystals and pearls add a touch of glamor, while faux leather flowers and sculptural gazar elements create depth and texture. The inclusion of pleated tulle and handcrafted surfaces made from twisted and tied tubes of satin further demonstrates AZZI & OSTA's dedication to pushing the boundaries of traditional craftsmanship.

The color palette is a visual delight, encompassing a spectrum of hues including sand, ivory white, luminous citrine, midnight blues, liquid silver, mauve orchid, tangerine, gold, crimson red, teal, and ebony. Each color is selected to evoke a range of emotions and moods, inspired by the places visited and daydreams that influence the collection's narrative.