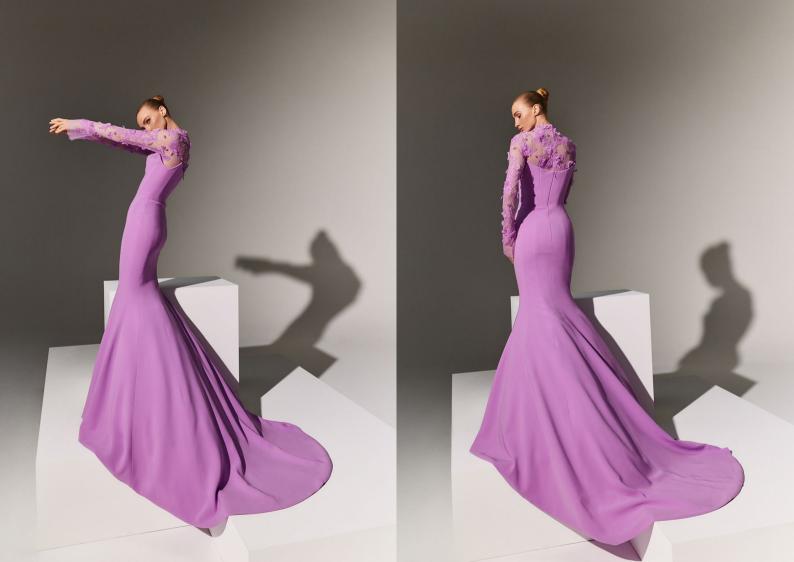

The collection is meticulously crafted using the finest materials, including sumptuous silk crepes, silk faille, intricate handmade flowers, moiré, Dentelle de Lyon, and plush velvets. The pieces are adorned with 3D silk organza maze embroidery, voluminous double satin layers, opulent taffeta skirts, and ethereal embroidered tulle tails. Bejeweled tassels of crystals and pearls add a touch of glamor, while faux leather flowers and sculptural gazar elements create depth and texture. The inclusion of pleated tulle and handcrafted surfaces made from twisted and tied tubes of satin further demonstrates AZZI & OSTA's dedication to pushing the boundaries of traditional craftsmanship.

The color palette is a visual delight, encompassing a spectrum of hues including sand, ivory white, luminous citrine, midnight blues, liquid silver, mauve orchid, tangerine, gold, crimson red, teal, and ebony. Each color is selected to evoke a range of emotions and moods, inspired by the places visited and daydreams that influence the collection's narrative.