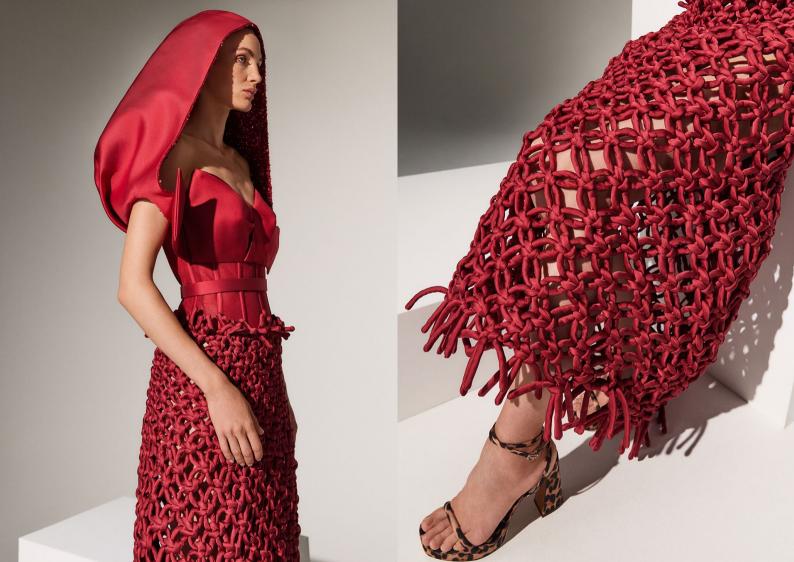

In a nod to modernity, the collection features new craftsmanship exploration with the "Red Coral" look, introducing innovative elements such as bold red silk double satin, an origami-inspired bust and the hood's interior adorned with intricate hand-beaded sequins and crystals. A sheer tulle corset at the waist provides a delicate, ethereal touch, while flared skirts made from tied and woven silk satin tubes add a dynamic texture to the ensembles. These pieces showcase AZZI & OSTA's commitment to fabric experimentation and manipulation, offering a fresh perspective on couture.