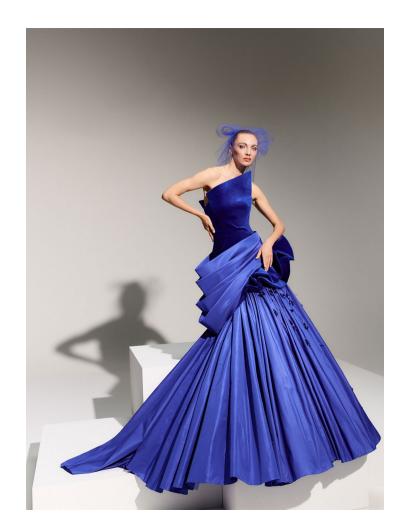

The collection is meticulously crafted using the finest materials, including sumptuous silk crepes, silk faille, intricate handmade flowers, moiré, Dentelle de Lyon, and plush velvets. The pieces are adorned with 3D silk organza maze embroidery, voluminous double satin layers, opulent taffeta skirts, and ethereal embroidered tulle tails. Bejeweled tassels of crystals and pearls add a touch of glamor, while faux leather flowers and sculptural gazar elements create depth and texture. The inclusion of pleated tulle and handcrafted surfaces made from twisted and tied tubes of satin further demonstrates AZZI & OSTA's dedication to pushing the boundaries of traditional craftsmanship.

The color palette is a visual delight, encompassing a spectrum of hues including sand, ivory white, luminous citrine, midnight blues, liquid silver, mauve orchid, tangerine, gold, crimson red, teal, and ebony. Each color is selected to evoke a range of emotions and moods, inspired by the places visited and daydreams that influence the collection's narrative.