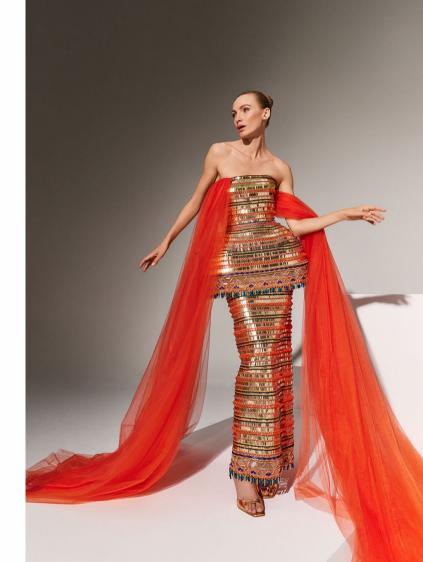

The color palette is a visual delight, encompassing a spectrum of hues including sand, ivory white, luminous citrine, midnight blues, liquid silver, mauve orchid, tangerine, gold, crimson red, teal, and ebony. Each color is selected to evoke a range of emotions and moods, inspired by the places visited and daydreams that influence the collection's narrative.

In a nod to modernity, the collection features new craftsmanship exploration with the "Red Coral" look, introducing innovative elements such as bold red silk double satin, an origami-inspired bust and the hood's interior adorned with intricate hand-beaded sequins and crystals. A sheer tulle corset at the waist provides a delicate, ethereal touch, while flared skirts made from tied and woven silk satin tubes add a dynamic texture to the ensembles. These pieces showcase AZZI & OSTA's commitment to fabric experimentation and manipulation, offering a fresh perspective on couture.