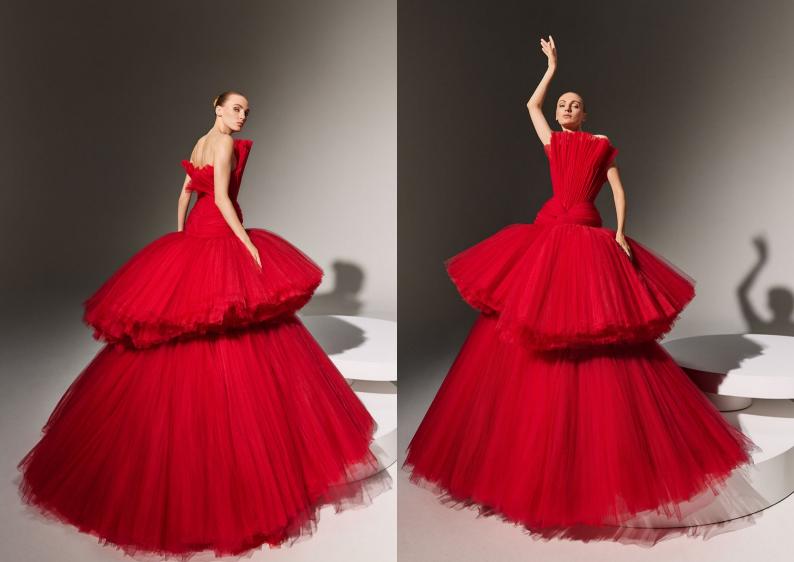

In a nod to modernity, the collection features new craftsmanship exploration with the "Red Coral" look, introducing innovative elements such as bold red silk double satin, an origami-inspired bust and the hood's interior adorned with intricate hand-beaded sequins and crystals. A sheer tulle corset at the waist provides a delicate, ethereal touch, while flared skirts made from tied and woven silk satin tubes add a dynamic texture to the ensembles. These pieces showcase AZZI & OSTA's commitment to fabric experimentation and manipulation, offering a fresh perspective on couture.