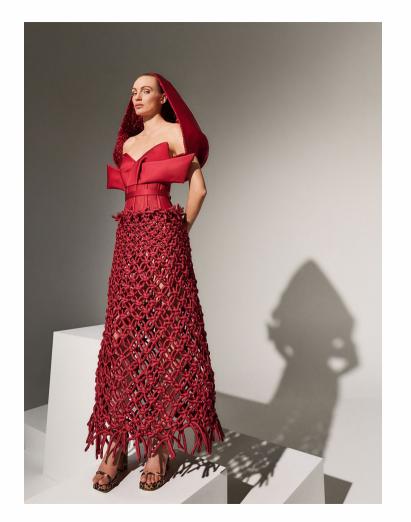

In a nod to modernity, the collection features new craftsmanship exploration with the "Red Coral" look, introducing innovative elements such as bold red silk double satin, an origami-inspired bust and the hood's interior adorned with intricate hand-beaded sequins and crystals. A sheer tulle corset at the waist provides a delicate, ethereal touch, while flared skirts made from tied and woven silk satin tubes add a dynamic texture to the ensembles. These pieces showcase AZZI & OSTA's commitment to fabric experimentation and manipulation, offering a fresh perspective on couture.