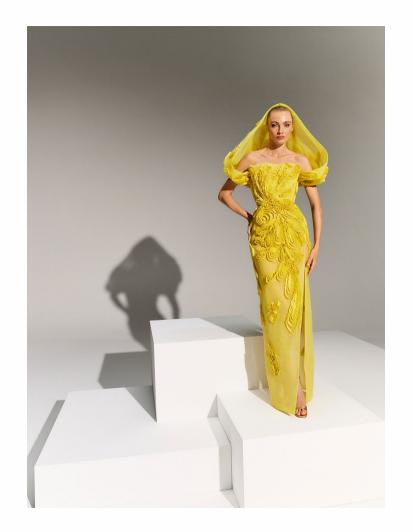

The collection is meticulously crafted using the finest materials, including sumptuous silk crepes, silk faille, intricate handmade flowers, moiré, Dentelle de Lyon, and plush velvets. The pieces are adorned with 3D silk organza maze embroidery, voluminous double satin layers, opulent taffeta skirts, and ethereal embroidered tulle tails. Bejeweled tassels of crystals and pearls add a touch of glamor, while faux leather flowers and sculptural gazar elements create depth and texture. The inclusion of pleated tulle and handcrafted surfaces made from twisted and tied tubes of satin further demonstrates AZZI & OSTA's dedication to pushing the boundaries of traditional craftsmanship.

The color palette is a visual delight, encompassing a spectrum of hues including sand, ivory white, luminous citrine, midnight blues, liquid silver, mauve orchid, tangerine, gold, crimson red, teal, and ebony. Each color is selected to evoke a range of emotions and moods, inspired by the places visited and daydreams that influence the collection's narrative.