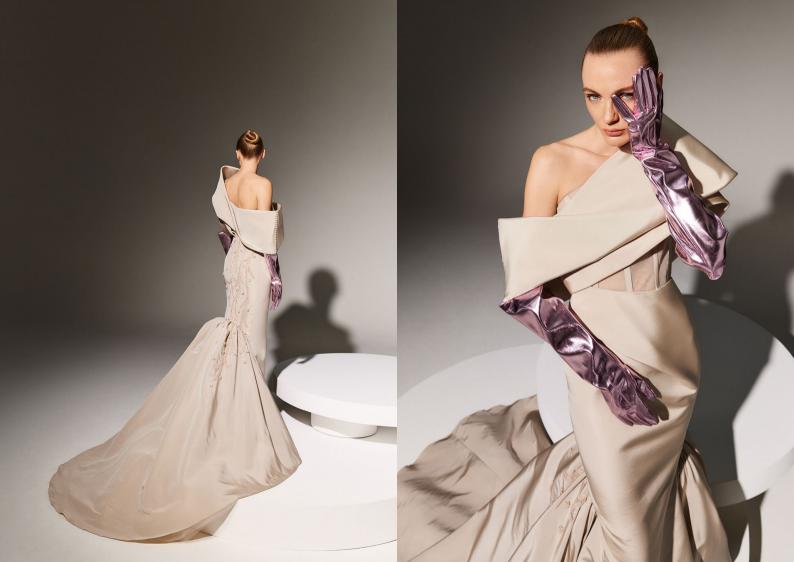

The collection is meticulously crafted using the finest materials, including sumptuous silk crepes, silk faille, intricate handmade flowers, moiré, Dentelle de Lyon, and plush velvets. The pieces are adorned with 3D silk organza maze embroidery, voluminous double satin layers, opulent taffeta skirts, and ethereal embroidered tulle tails. Bejeweled tassels of crystals and pearls add a touch of glamor, while faux leather flowers and sculptural gazar elements create depth and texture. The inclusion of pleated tulle and handcrafted surfaces made from twisted and tied tubes of satin further demonstrates AZZI & OSTA's dedication to pushing the boundaries of traditional craftsmanship.

The color palette is a visual delight, encompassing a spectrum of hues including sand, ivory white, luminous citrine, midnight blues, liquid silver, mauve orchid, tangerine, gold, crimson red, teal, and ebony. Each color is selected to evoke a range of emotions and moods, inspired by the places visited and daydreams that influence the collection's narrative.