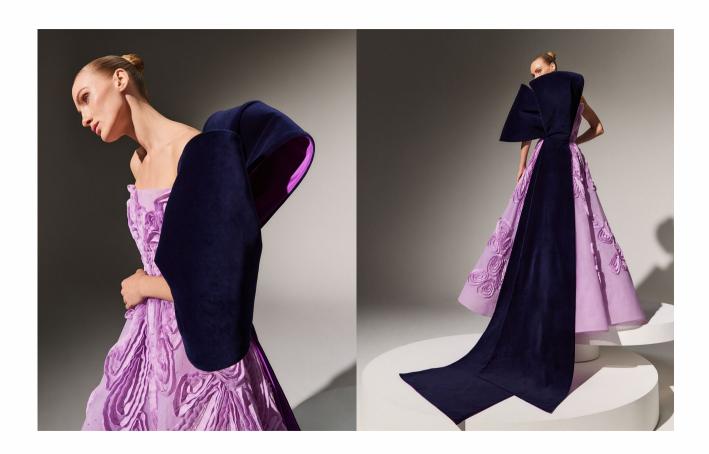

The collection is meticulously crafted using the finest materials, including sumptuous silk crepes, silk faille, intricate handmade flowers, moiré, Dentelle de Lyon, and plush velvets. The pieces are adorned with 3D silk organza maze embroidery, voluminous double satin layers, opulent taffeta skirts, and ethereal embroidered tulle tails. Bejeweled tassels of crystals and pearls add a touch of glamor, while faux leather flowers and sculptural gazar elements create depth and texture. The inclusion of pleated tulle and handcrafted surfaces made from twisted and tied tubes of satin further demonstrates AZZI & OSTA's dedication to pushing the boundaries of traditional craftsmanship.

The color palette is a visual delight, encompassing a spectrum of hues including sand, ivory white, luminous citrine, midnight blues, liquid silver, mauve orchid, tangerine, gold, crimson red, teal, and ebony. Each color is selected to evoke a range of emotions and moods, inspired by the places visited and daydreams that influence the collection's narrative.