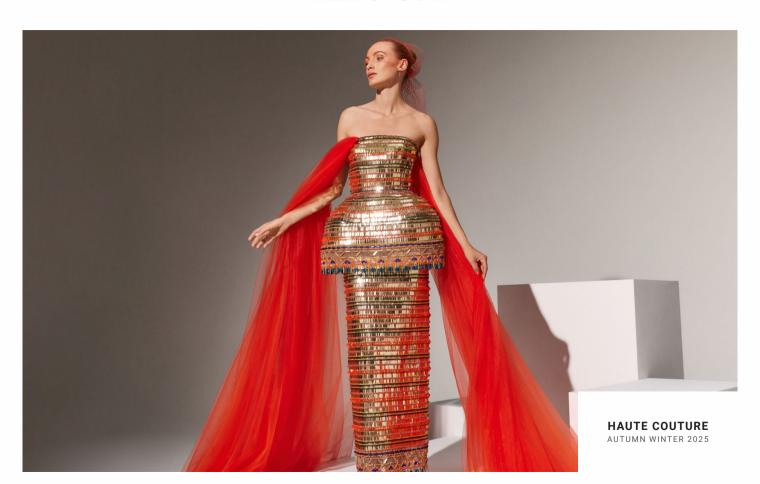

The collection is meticulously crafted using the finest materials, including sumptuous silk crepes, silk faille, intricate handmade flowers, moiré, Dentelle de Lyon, and plush velvets. The pieces are adorned with 3D silk organza maze embroidery, voluminous double satin layers, opulent taffeta skirts, and ethereal embroidered tulle tails. Bejeweled tassels of crystals and pearls add a touch of glamor, while faux leather flowers and sculptural gazar elements create depth and texture. The inclusion of pleated tulle and handcrafted surfaces made from twisted and tied tubes of satin further demonstrates AZZI & OSTA's dedication to pushing the boundaries of traditional craftsmanship.

The color palette is a visual delight, encompassing a spectrum of hues including sand, ivory white, luminous citrine, midnight blues, liquid silver, mauve orchid, tangerine, gold, crimson red, teal, and ebony. Each color is selected to evoke a range of emotions and moods, inspired by the places visited and daydreams that influence the collection's narrative.

In a nod to modernity, the collection features new craftsmanship exploration with the "Red Coral" look, introducing innovative elements such as bold red silk double satin, an origami-inspired bust and the hood's interior adorned with intricate hand-beaded sequins and crystals. A sheer tulle corset at the waist provides a delicate, ethereal touch, while flared skirts made from tied and woven silk satin tubes add a dynamic texture to the ensembles. These pieces showcase AZZI & OSTA's commitment to fabric experimentation and manipulation, offering a fresh perspective on couture.