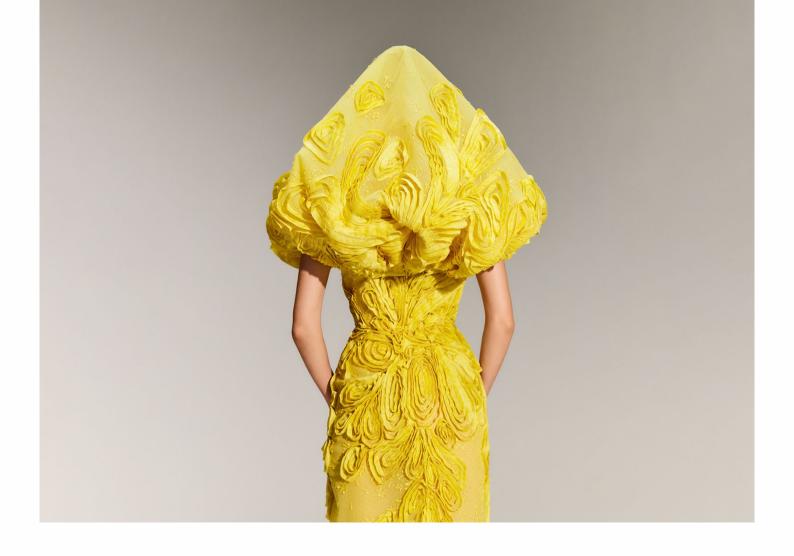

The collection is meticulously crafted using the finest materials, including sumptuous silk crepes, silk faille, intricate handmade flowers, moiré, Dentelle de Lyon, and plush velvets. The pieces are adorned with 3D silk organza maze embroidery, voluminous double satin layers, opulent taffeta skirts, and ethereal embroidered tulle tails. Bejeweled tassels of crystals and pearls add a touch of glamor, while faux leather flowers and sculptural gazar elements create depth and texture. The inclusion of pleated tulle and handcrafted surfaces made from twisted and tied tubes of satin further demonstrates AZZI & OSTA's dedication to pushing the boundaries of traditional craftsmanship.

The color palette is a visual delight, encompassing a spectrum of hues including sand, ivory white, luminous citrine, midnight blues, liquid silver, mauve orchid, tangerine, gold, crimson red, teal, and ebony. Each color is selected to evoke a range of emotions and moods, inspired by the places visited and daydreams that influence the collection's narrative.