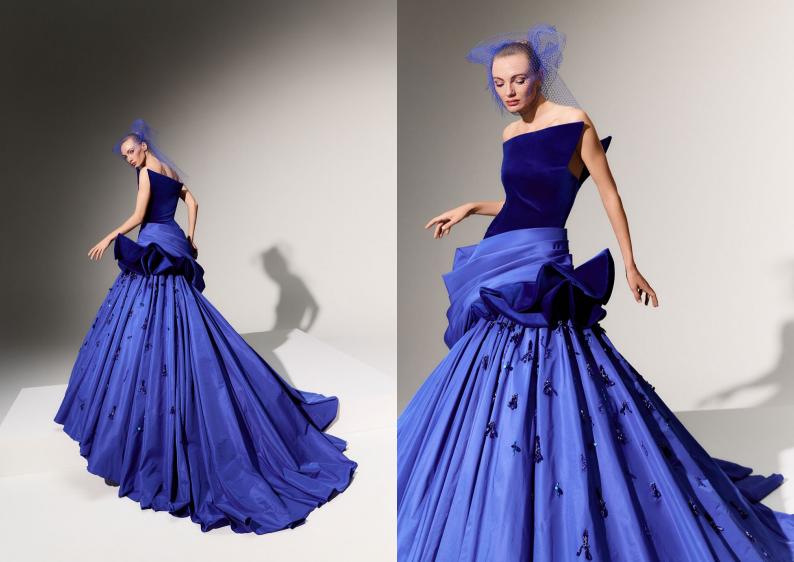

The collection is meticulously crafted using the finest materials, including sumptuous silk crepes, silk faille, intricate handmade flowers, moiré, Dentelle de Lyon, and plush velvets. The pieces are adorned with 3D silk organza maze embroidery, voluminous double satin layers, opulent taffeta skirts, and ethereal embroidered tulle tails. Bejeweled tassels of crystals and pearls add a touch of glamor, while faux leather flowers and sculptural gazar elements create depth and texture. The inclusion of pleated tulle and handcrafted surfaces made from twisted and tied tubes of satin further demonstrates AZZI & OSTA's dedication to pushing the boundaries of traditional craftsmanship.

The color palette is a visual delight, encompassing a spectrum of hues including sand, ivory white, luminous citrine, midnight blues, liquid silver, mauve orchid, tangerine, gold, crimson red, teal, and ebony. Each color is selected to evoke a range of emotions and moods, inspired by the places visited and daydreams that influence the collection's narrative.