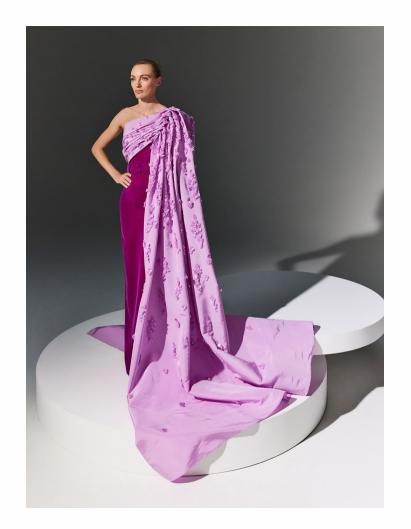

The collection is meticulously crafted using the finest materials, including sumptuous silk crepes, silk faille, intricate handmade flowers, moiré, Dentelle de Lyon, and plush velvets. The pieces are adorned with 3D silk organza maze embroidery, voluminous double satin layers, opulent taffeta skirts, and ethereal embroidered tulle tails. Bejeweled tassels of crystals and pearls add a touch of glamor, while faux leather flowers and sculptural gazar elements create depth and texture. The inclusion of pleated tulle and handcrafted surfaces made from twisted and tied tubes of satin further demonstrates AZZI & OSTA's dedication to pushing the boundaries of traditional craftsmanship.

The color palette is a visual delight, encompassing a spectrum of hues including sand, ivory white, luminous citrine, midnight blues, liquid silver, mauve orchid, tangerine, gold, crimson red, teal, and ebony. Each color is selected to evoke a range of emotions and moods, inspired by the places visited and daydreams that influence the collection's narrative.