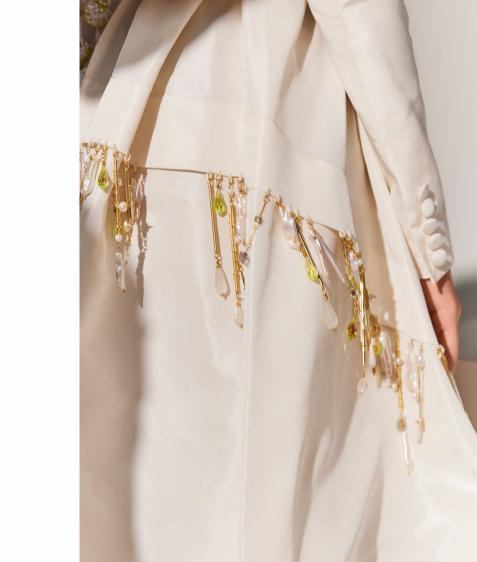

The collection is meticulously crafted using the finest materials, including sumptuous silk crepes, silk faille, intricate handmade flowers, moiré, Dentelle de Lyon, and plush velvets. The pieces are adorned with 3D silk organza maze embroidery, voluminous double satin layers, opulent taffeta skirts, and ethereal embroidered tulle tails. Bejeweled tassels of crystals and pearls add a touch of glamor, while faux leather flowers and sculptural gazar elements create depth and texture. The inclusion of pleated tulle and handcrafted surfaces made from twisted and tied tubes of satin further demonstrates AZZI & OSTA's dedication to pushing the boundaries of traditional craftsmanship.

Complementing these extraordinary ensembles are bespoke accessories designed to enhance their allure.

Custom-designed amber and brown crystal earrings, along with a gold-plated shoulder brooch adorned with semi-precious stones and pearls, add an old-world glamor finishing touch to the collection.