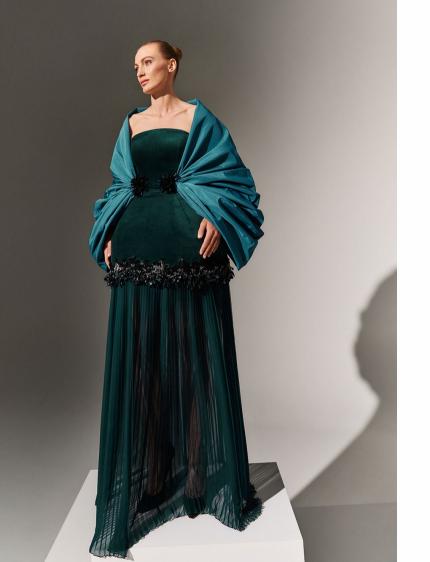

The collection is meticulously crafted using the finest materials, including sumptuous silk crepes, silk faille, intricate handmade flowers, moiré, Dentelle de Lyon, and plush velvets. The pieces are adorned with 3D silk organza maze embroidery, voluminous double satin layers, opulent taffeta skirts, and ethereal embroidered tulle tails. Bejeweled tassels of crystals and pearls add a touch of glamor, while faux leather flowers and sculptural gazar elements create depth and texture. The inclusion of pleated tulle and handcrafted surfaces made from twisted and tied tubes of satin further demonstrates AZZI & OSTA's dedication to pushing the boundaries of traditional craftsmanship.

The color palette is a visual delight, encompassing a spectrum of hues including sand, ivory white, luminous citrine, midnight blues, liquid silver, mauve orchid, tangerine, gold, crimson red, teal, and ebony. Each color is selected to evoke a range of emotions and moods, inspired by the places visited and daydreams that influence the collection's narrative.