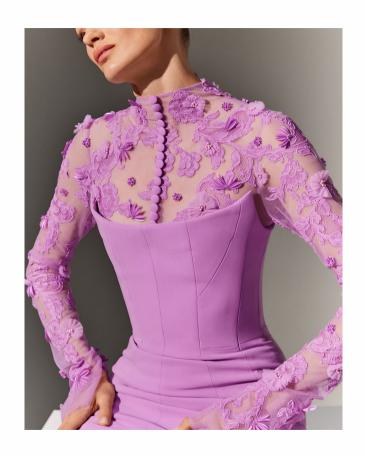

The collection is meticulously crafted using the finest materials, including sumptuous silk crepes, silk faille, intricate handmade flowers, moiré, Dentelle de Lyon, and plush velvets. The pieces are adorned with 3D silk organza maze embroidery, voluminous double satin layers, opulent taffeta skirts, and ethereal embroidered tulle tails. Bejeweled tassels of crystals and pearls add a touch of glamor, while faux leather flowers and sculptural gazar elements create depth and texture. The inclusion of pleated tulle and handcrafted surfaces made from twisted and tied tubes of satin further demonstrates AZZI & OSTA's dedication to pushing the boundaries of traditional craftsmanship.

The color palette is a visual delight, encompassing a spectrum of hues including sand, ivory white, luminous citrine, midnight blues, liquid silver, mauve orchid, tangerine, gold, crimson red, teal, and ebony. Each color is selected to evoke a range of emotions and moods, inspired by the places visited and daydreams that influence the collection's narrative.