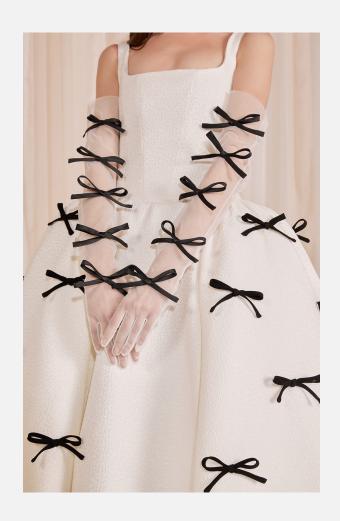

"Finding Forever" boldly ventures into the realm of unconventional bridal wear, embracing a fusion of textures, shapes, and techniques. From opulent duchess fabric to delicate point dreport pisses, flowing creps, sumptuous velvet, and whimsical repetitive colorful bows, sculptural busts, peplums, and enchanting elements like Organza Plumeti and timeless Brocade, along with matte sequins, dentelle, and organza florals, and master work of lavering in a variety of off-white variations.